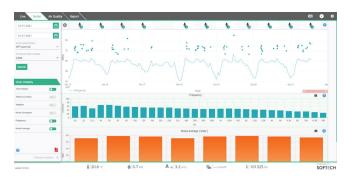

Data Service is organized into three primary functional groups:

- Live Data Ideal for the public or others who need current or recent noise level. The information is presented on a map with color coded levels and simple selections, so it can be used by anyone.
- Noise Analyzer Provides customizable queries of historical noise data that can be viewed graphically or in tabular form.
  Using the Noise Analyzer, data can be reviewed online or exported for advanced analysis.
- Report Module Makes viewing noise monitor data and creating pdf reports easy.

Public access to map-based noise information

Daily average noise reports

Frequency spectrum plot

3425 Walden Avenue, Depew, NY 14043 USA

larsondavis.com | sales@larsondavis.com | 888 258 3222 | +1 716 926 8243