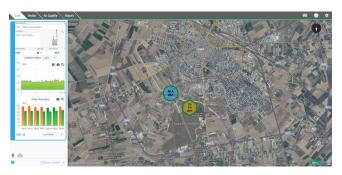

Data Service is organized into three primary functional groups:

- Live Data Ideal for the public or others who need current or recent noise level. The information is presented on a map with color coded levels and simple selections, so it can be used by anyone.
- Noise Analyzer Provides customizable queries of historical noise data that can be viewed graphically or in tabular form.
  Using the Noise Analyzer, data can be reviewed online or exported for advanced analysis.
- Report Module Makes viewing noise monitor data and creating pdf reports easy.

Public access to map-based noise information

Daily average noise reports

Frequency spectrum plot

3425 Walden Avenue, Depew, NY 14043 USA

larsondavis.com | sales@larsondavis.com | 888 258 3222 | +1 716 926 8243