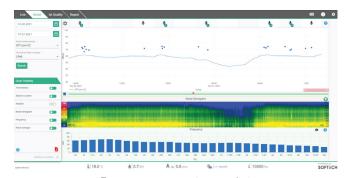

Data Service is organized into three primary functional groups:

- Live Data Ideal for the public or others who need current or recent noise level. The information is presented on a map with color coded levels and simple selections, so it can be used by anyone.
- Noise Analyzer Provides customizable queries of historical noise data that can be viewed graphically or in tabular form.
  Using the Noise Analyzer, data can be reviewed online or exported for advanced analysis.
- Report Module Makes viewing noise monitor data and creating pdf reports easy.

Public access to map-based noise information

Daily average noise reports

Frequency spectrum plot

3425 Walden Avenue, Depew, NY 14043 USA

larsondavis.com | sales@larsondavis.com | 888 258 3222 | +1 716 926 8243