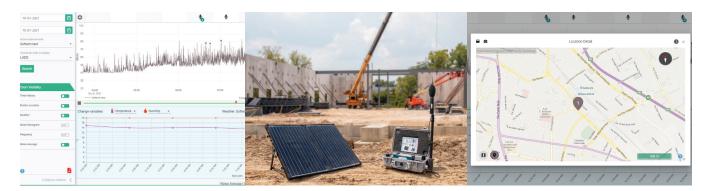

## INTERNET NOISE MONITORING

Data Service provides both public access to noise levels and easy access to in-depth historical noise data and reports. Data Service is a cloud-based service that collects data from Larson Davis noise monitors and presents the information in a format accessible and appropriate for all of the stakeholders.

Data Service is organized into three primary functional groups:

- Live Data Ideal for the public or others who need current or recent noise level. The information is presented on a map with color coded levels and simple selections, so it can be used by anyone.
- Noise Analyzer Provides customizable queries of historical noise data that can be viewed graphically or in tabular form.
  Using the Noise Analyzer, data can be reviewed online or exported for advanced analysis.
- Report Module Makes viewing noise monitor data and creating pdf reports easy.